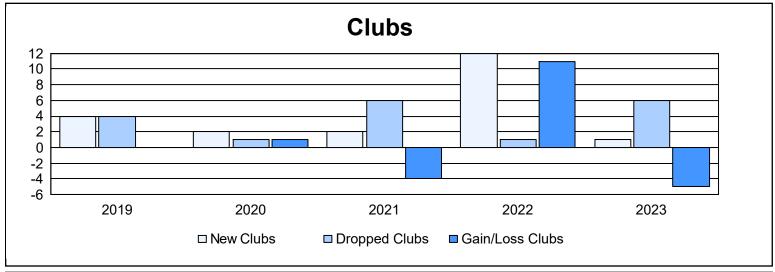

| Year      | New<br>Clubs | Dropped<br>Clubs | Gain/<br>Loss<br>Clubs | New<br>Members | Charter<br>Members | Reinstate<br>Members | Transfer<br>Members | Total<br>Member<br>Added | Total<br>Members<br>Dropped | Gain/<br>Loss<br>Members |
|-----------|--------------|------------------|------------------------|----------------|--------------------|----------------------|---------------------|--------------------------|-----------------------------|--------------------------|
| 2018-2019 | 4            | 4                | 0                      | 214            | 127                | 32                   | 20                  | 393                      | 376                         | 17                       |
| 2019-2020 | 2            | 1                | 1                      | 137            | 61                 | 4                    | 12                  | 214                      | 306                         | -92                      |
| 2020-2021 | 2            | 6                | -4                     | 203            | 66                 | 11                   | 35                  | 315                      | 407                         | -92                      |
| 2021-2022 | 12           | 1                | 11                     | 298            | 319                | 11                   | 11                  | 639                      | 367                         | 272                      |
| 2022-2023 | 1            | 6                | -5                     | 206            | 31                 | 8                    | 16                  | 261                      | 387                         | -126                     |
| Average   | 4            | 4                | 1                      | 212            | 121                | 13                   | 19                  | 364                      | 369                         | -4                       |