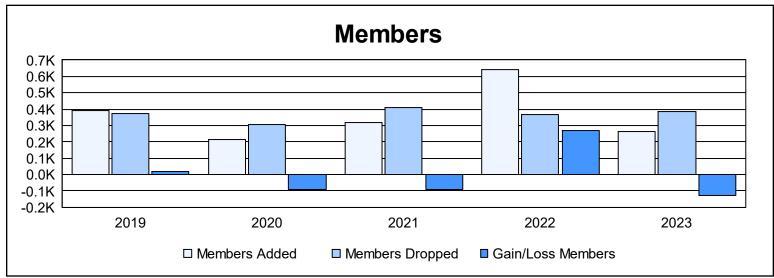

| Year      | New<br>Clubs | Dropped<br>Clubs | Gain/<br>Loss<br>Clubs | New<br>Members | Charter<br>Members | Reinstate<br>Members | Transfer<br>Members | Total<br>Member<br>Added | Total<br>Members<br>Dropped | Gain/<br>Loss<br>Members |
|-----------|--------------|------------------|------------------------|----------------|--------------------|----------------------|---------------------|--------------------------|-----------------------------|--------------------------|
| 2018-2019 | 4            | 4                | 0                      | 214            | 127                | 32                   | 20                  | 393                      | 376                         | 17                       |
| 2019-2020 | 2            | 1                | 1                      | 137            | 61                 | 4                    | 12                  | 214                      | 306                         | -92                      |
| 2020-2021 | 2            | 6                | -4                     | 203            | 66                 | 11                   | 35                  | 315                      | 407                         | -92                      |
| 2021-2022 | 12           | 1                | 11                     | 298            | 319                | 11                   | 11                  | 639                      | 367                         | 272                      |
| 2022-2023 | 1            | 6                | -5                     | 206            | 31                 | 8                    | 16                  | 261                      | 387                         | -126                     |
| Average   | 4            | 4                | 1                      | 212            | 121                | 13                   | 19                  | 364                      | 369                         | -4                       |